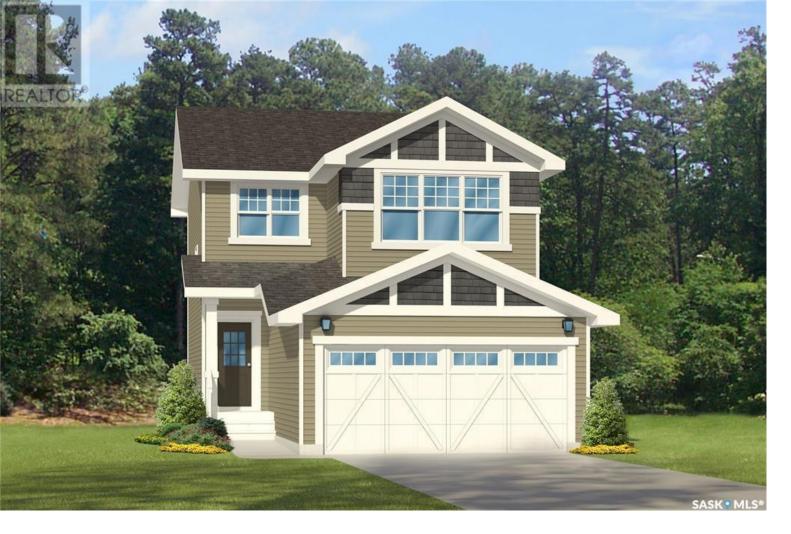

## Regina Saskatchewan

Welcome to your dream home! This stunning 2-storey Daytona home is under construction, located at 8822 Wheat Crescent in the beautiful Westerra neighbourhood of Regina. With its modern design and top-notch craftsmanship, this home is sure to impress. Step inside and be greeted by a spacious and open concept layout. The main floor features a bright and airy living room, a stylish kitchen, and a cozy dining area perfect for entertaining friends and family. Upstairs, you'll find three generously sized bedrooms, including a luxurious primary suite with a walk-in closet and a private 3 pc ensuite bathroom. There's also a convenient laundry closet on this level, making chores a breeze. You'll love the attached double garage, providing ample parking space. Plus, with Western's fantastic development, including parks, and tranquility, it's the perfect spot to come home to at the end of a long work day and relax! Don't miss out on the opportunity to call this beautiful Daytona home yours. Contact us today to get more information and make this house your new home sweet home this fall! (id:6769)