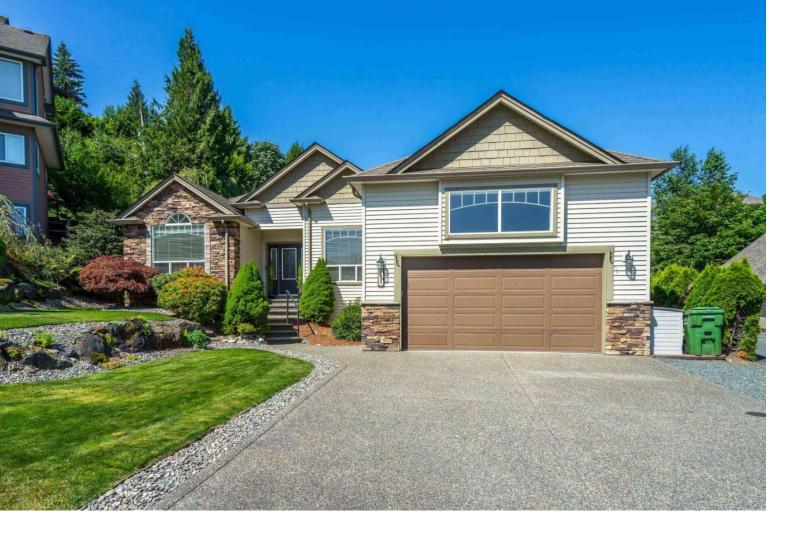

## 8829 COPPER RIDGE Drive Chilliwack British Columbia

\$1,274,900

Copper Ridge Estates! This almost 2000 sf RENO'D 3 BD 2 bath rancher will not disappoint! Recent reno's include a CUSTOM kitchen w/granite counters, island, undermount sink, high end BOSCH S/S appl. incl DOUBLE wall oven, renovated bathrooms, incl a deep SOAKER tub in ensuite and his & her sinks, high quality vinyl plank flooring throughout, updated lighting & just professionally painted. The PRIVATE landscaped yard offers a tranquil space to relax or entertain with a newer aggregate deck, large gazebo over hot tub, a door added to the primary for easy access. Don't miss the upper deck w/ stunning mountain views, new stairs, decking & glass handrail. Also RARE over height garage with room to add a mezzanine & 6 ft crawlspace. Easy access to HWY 1, shopping and more! (id:6769)