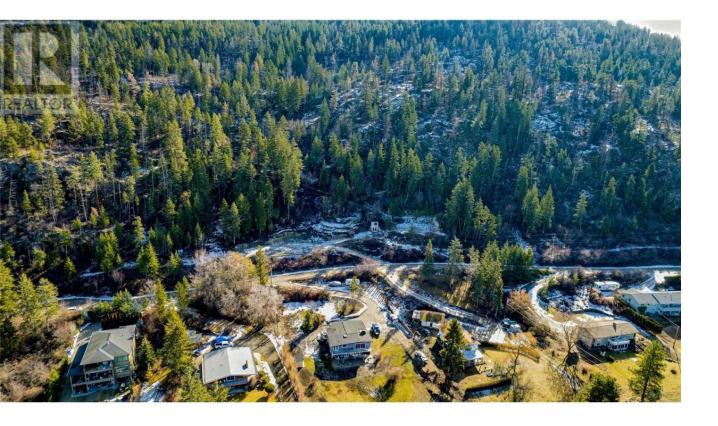

## 8840 Eastside Road Vernon British Columbia

Let the breathtaking Lake views inspire you in the design of your dream home on 2.27 flat buildable acreage. A golden opportunity awaits for those seeking this sought after area. Equipped w/hydro and water at the lot line, a 200-amp construction panel & cleared out areas for your building ideas. The extensive excavation work on the lot has been completed, and a fully fenced-in garden adds to the property's charm. Immediate possession is available. Backing onto Crown Land, the partially treed lot offers a superb location mere minutes from the beaches, boat launch, and Ellison Provincial Park. Okanagan Landing is the epicenter of recreational opportunity, with the lakes, trails, and skiing all nearby. Building plans & geotech report available for review. This fantastic lot is ready to go. Seller willing to reinstate the building permit and consider options to build for potential Buyer. Please contact Listing agent for more details. (id:6769)