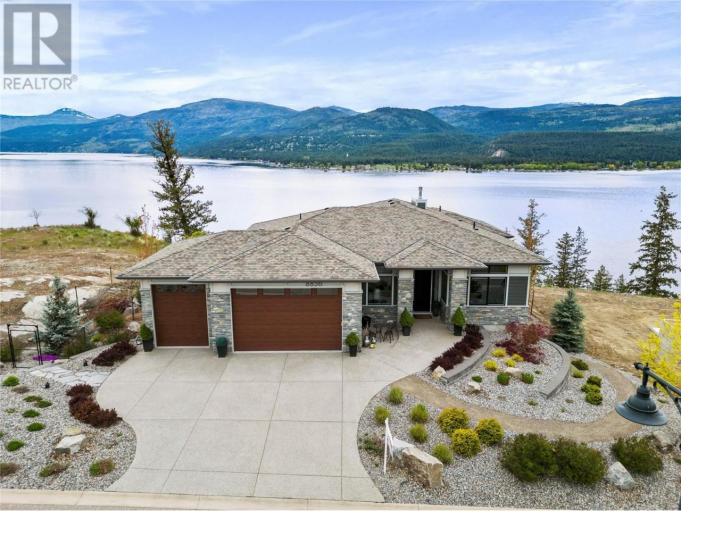

## 8856 Somerset Place Vernon British Columbia

\$2,490.000

A Modern Marvel with Unique & Exclusive flare!!! Welcome to 8856 Somerset Place, a luxurious retreat situated on 1.4 acres in a prestigious gated community, this stunning property boasts breathtaking panoramic views of the majestic Okanagan Lake, offering a lifestyle of unparalleled beauty & serenity. This exquisite home greets you with a level entry ranch design & thoughtfully crafted floor plan that seamlessly blends elegance with functionality. The main level features 11-foot ceilings, creating an open and airy atmosphere, while large windows frame the picturesque vistas, allowing natural light to flood the space. The Open floor plan flows from Kitchen through Dining & Living to large covered sundeck with power screens, for exquisite entertaining & el fresco dining. Retreat to the sumptuous master suite, complete with a spa-like ensuite with heated towel bars, steam shower & walk-in closet, offering a private sanctuary to unwind after a long day. Butler Pantry, Den, Powder large laundry & Mudroom with access to 3 bay Garage round out main. The lower level features walkout basmnt, providing direct access to the beautifully landscaped grounds. Here, you will find a host of modern conveniences, including in-floor heating, Rec room with wet bar & pool table, Sauna, 2 more bdrms & full bthrm plus amazing workshop space with it's own convenient outdoor access. The meticulously landscaped low maintenance grounds offer a tranquil oasis, perfect for enjoying the Okanagan lifestyle. (id:6769)