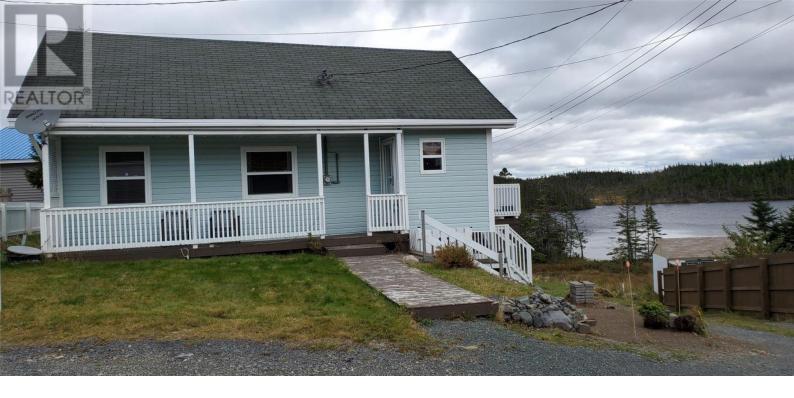

## 88B Penney Lane Salmonier Newfoundland & Labrador

\$154,900

This 2 bedroom home is located on Penney lane off Salmonier Line near Father Duffys Well(approximately 10 Kms from the TCH) This home over looks Joe Pennys Pond. You will enjoy having a coffee on your patio overlooking the pond. This pond is great for boating, fishing, & skating. There are numerous trails for snowmobile and quads. This home, with a large open concept design, provides a great space to entertain friends and family. The pine covered walls add that cozy feeeling. There's ample cabinets with pantry and island for the chef. The basement has the well equipment for the drilled well, the hotwater tank and the washer & dryer. There's loads of room for a workshop. The walk out basement man door could be changed to accomodate the quad or snowmobile storage. (id:6769)