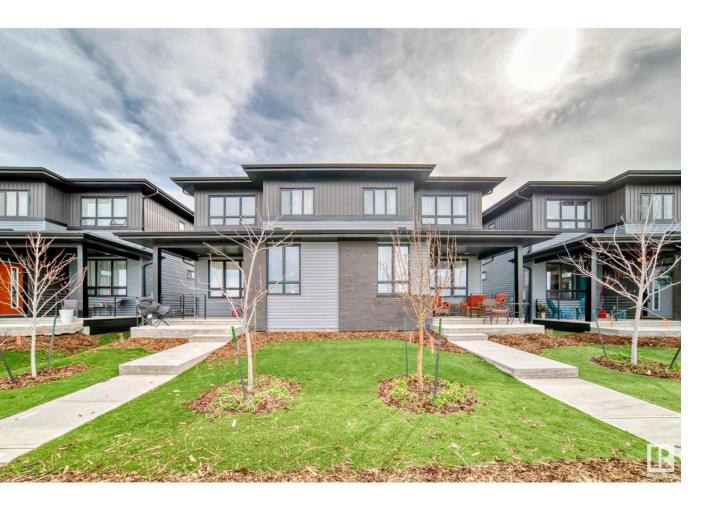

## Fort Saskatchewan Alberta

\$425,000

Modern and immaculate semi-detached home fronting onto green space in the up and coming community of South Fort. Situated just 30 minutes to downtown Edmonton, and with all the amenities you need close by, you'll love the privacy and peace this small city living gives you. This pristine 2022 build features a wide open main level, with stunning vinyl plank flooring throughout and plenty of space for all your furniture. The sleek kitchen hosts ample cupboard space, stainless steel appliances, quartz countertops, and a large island great for casual dining. There is also a convenient half bathroom. Moving upstairs brings you to the primary bedroom with loads of natural light and an ensuite, 2 secondary bedrooms both with good sized closets, and a full bathroom. The basement is unfinished and ready for your plans! The property faces west and boasts charming curb appeal with low maintenance landscaping. The park just steps from your front door, includes a lush field, basketball court and tons of walking paths. (id:6769)