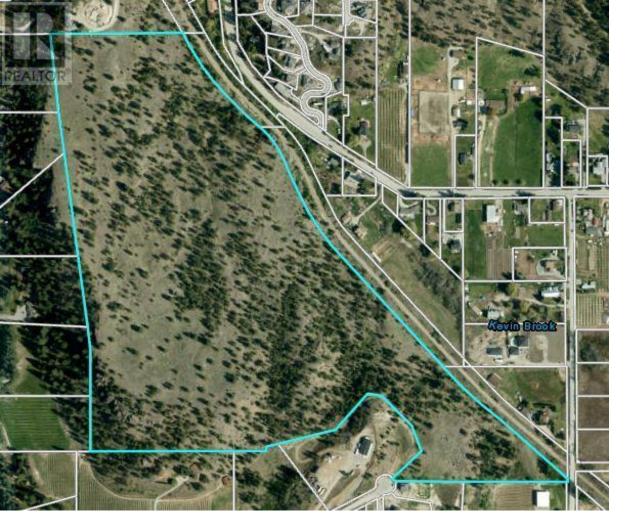

## 8900 GILMAN Road Summerland British Columbia

\$4,200,000

Discover 64 acres of pristine, undeveloped land in the heart of South Okanagan, one of the region's best-kept secrets. This remarkable parcel, located outside the ALR, boasts breathtaking views of Okanagan Lake, Giants Head Mountain, and the surrounding vineyards, orchards. Just 4 km from downtown Summerland and minutes from local amenities, including golf courses and the Trans Canada Trail, this property offers incredible convenience paired with unmatched natural beauty. The gently rolling terrain is dotted with trees and provides numerous prime building sites to create your dream home or vision. Utilities, including water, gas, electricity, and phone, are conveniently available at the lot line. With its natural state and easy access, this property is not only an excellent holding investment but also offers potential for future development. Don't miss this chance to own over 64 acres of spectacular land with endless possibilities and unparalleled views. (id:6769)