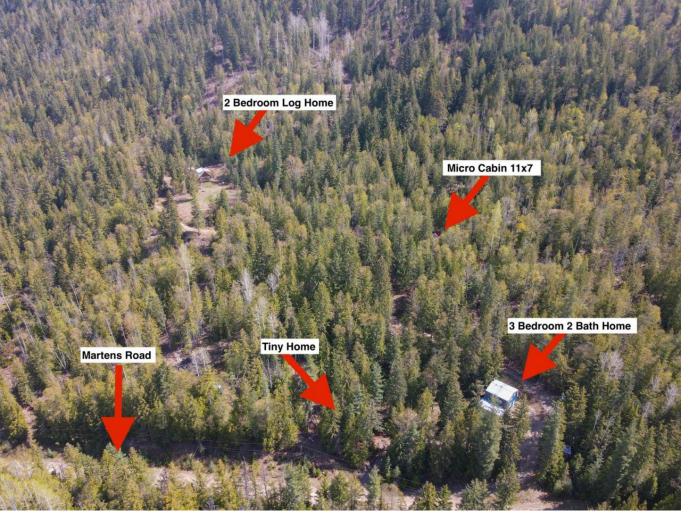

## 8907 MARTENS ROAD Slocan British Columbia

\$959,000

Sitting on over 24 acres of serene landscape, this remarkable property presents a unique opportunity featuring multiple dwellings to suit various lifestyles. The first is a delightful 2-bedroom log home exuding Kootenay charm. From both floors of the home as well as the deck enjoy picturesque vistas of the Slocan River below, the Valhalla Mountains, and Slocan Lake. Lower down on the land is a newer 3-bedroom, 2-bathroom residence boasting modern comforts and elegance. This home offers high ceilings enhancing the spaciousness, an open-concept layout plus a covered deck extending the living space outdoors. With over 1600 square feet of finished living space, plus a full unfinished basement, this home has ample room. Adding to the allure of this special property is a cozy one-bedroom tiny house with vaulted ceilings in the living room and kitchen. Each of these residences features wood stoves and alternative heating sources, ensuring warmth and comfort throughout the seasons. There is also a bonus micro cabin in the woods. Situated just a short drive from Slocan City and the tranquil waters of Slocan Lake. Whether you seek a primary residence, vacation retreat, family compound, investment opportunity or if you need a mortgage helper don't miss the chance to make this extraordinary property your own slice of paradise. (id:6769)