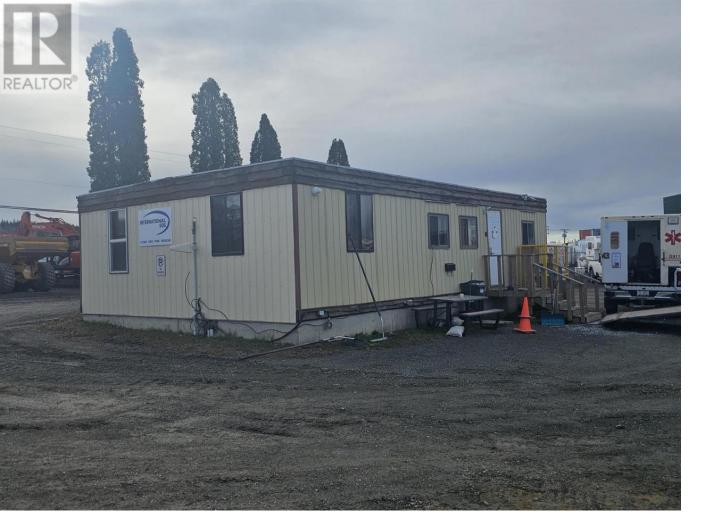

## 8909 PENN Road Prince George British Columbia

\$3,995

Fenced yard space with a 960 sq ft office available for lease. Can be anywhere from 0.5 to 1 acre of yard space. Office has a few offices, a boardroom area, bathroom and storage. High visibility and excellent access. \* PREC - Personal Real Estate Corporation (id:6769)