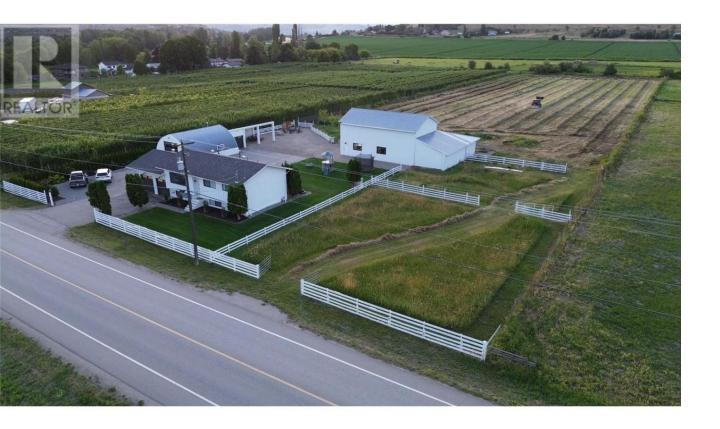

## 8935 Kalamalka Road Coldstream British Columbia

\$1,595,000

In the heart of Coldstream, the gorgeous single-family home with detached shop as well as flat usable acreage and suite potential in the main home offers a host of possibilities. With attached double garage, the five-bedroom home has been thoughtfully designed with a functional layout on two floors. On the main level, a bright and white kitchen contains stainless steel appliances and black hardware and fixtures, and the adjacent dining area offers direct access to the rear deck. Two bedrooms and a primary bedroom on this level share a well-appointed full hall bathroom with a spa-like tiled shower. Beyond the main home, a separate 27' x 35' shop is both heated and insulated with a single garage attached. Lastly, the entire acreage is both fenced and cross fenced for future livestock potential. (id:6769)