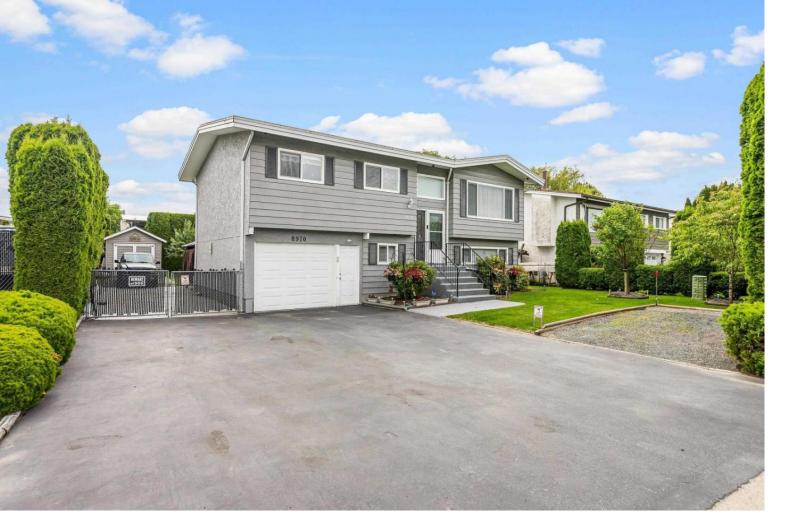

## 8970 ASHWELL Road Chilliwack British Columbia

\$939,000

This beautiful home is immaculate, move in ready, and waiting for you. Situated in a prime location for schools, recreation (Chilliwack Coliseum/Townsend Park, Leisure Center, Cultural Center), Shopping, and just around the corner from the Hospital. This 4 bedroom, 2 bath home has had many updates including, flooring, paint, cabinets, appliances, A/C (2021), Furnace (2021), High quality Duro last roof still under warranty, large 300 sqft covered deck, attached shop with power(50amp), detached storage shed with power, and so much more. There is ample parking, with room for an RV and additional vehicles. The yard has been loved and cared for as much as the home. Bring the family and all the toys, this property is a perfect fit. (id:6769)