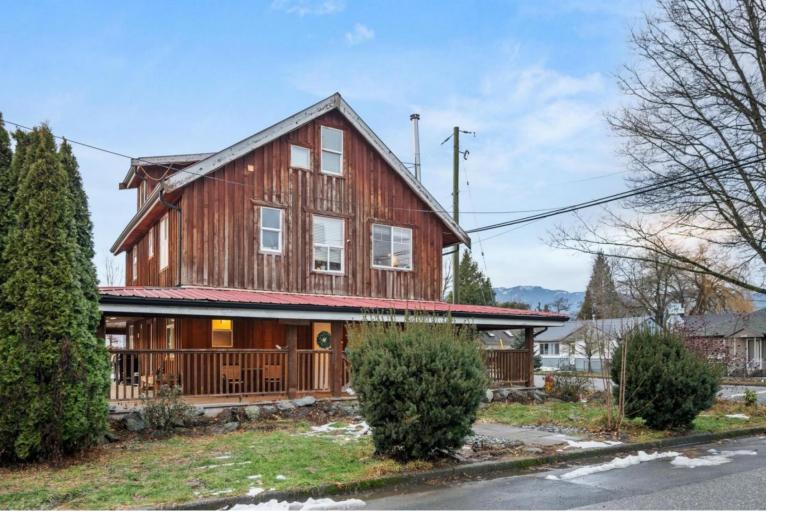

## 8971 NOWELL Street Chilliwack British Columbia

\$900,000

Unlock the perfect opportunity with immediate income and future rezoning potential OR Move into a one of a kind home! This property boasts a solid wood timber home with 9-foot ceilings, recent updates, and a cozy architectural design. A separate suite downstairs with its own kitchen and door is ready for rental income. Outside, enjoy the the 1000 sf wrap around porch! Situated on a corner lot, with tons of outside storage space (and fully fenced!) - it offers flexibility for home-based businesses! Dual zoned M1A (Residential Light Industrial) which allows you to build a shop and operate a permitted use business from home. This home combines comfort and investment growth. (id:6769)