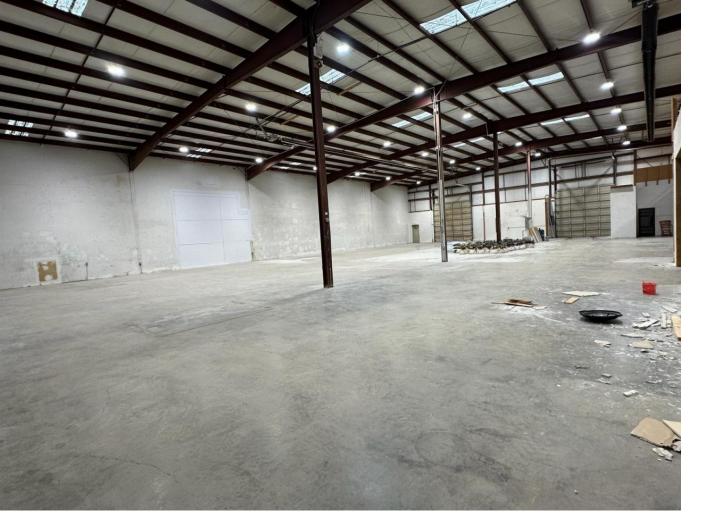

## 8155 AITKEN Road 8A Chilliwack British Columbia

\$13

Up to 13,642sqft of leasable space available for immediate possession. The large space can be broken up into two smaller units. The large warehouse area has 23ft ceilings and 2 large 20-foot roll-up doors. 2076sqft mezzanine space above. This unit offers two offices and a bathroom. M4 zoning allows for various uses. Conveniently located just a couple of minutes to the highway exit at Lickman Rd and surrounded by other industrial businesses. Building offers adequate power for most industries. Call Today! \* PREC - Personal Real Estate Corporation (id:6769)