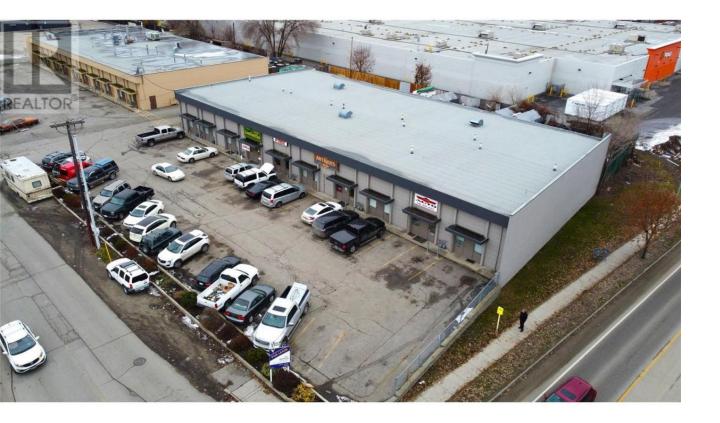

## 1691 Powick Road 9 Kelowna British Columbia

\$18

1,287 square feet of centrally located service commercial space with access to Highway 97 and Enterprise Way. This unit offers office and/or retail at the front, open warehouse space at the rear, an additional 426 square foot bonus mezzanine suitable for storage use, and a 12' overhead door that opens up to a bonus 408 square foot yard area. This is an excellent option for anyone who requires shop, warehouse, or storage space in the heart of Kelowna. All measurements are approximate, please verify if important. (id:6769)