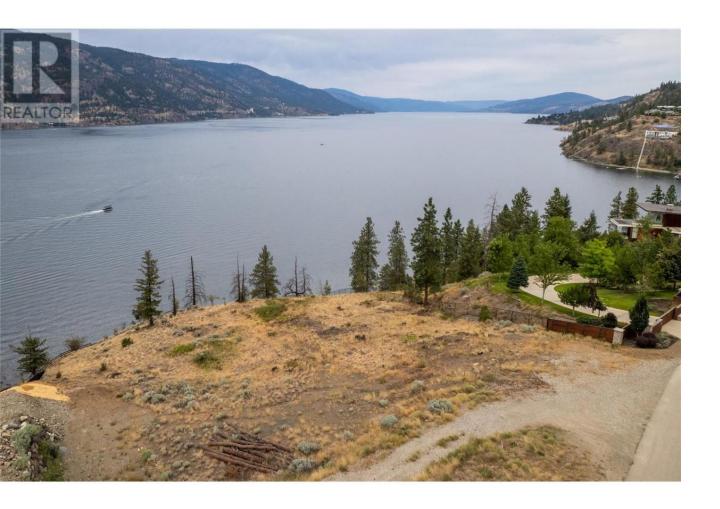

## 180 Sheerwater Court 9 Kelowna British Columbia

#1 lot in Kelowna's exclusive gated waterfront community of Sheerwater. 2.5 ac waterfront lot w/ boat slip+lift in private marina. Easily buildable gently sloping lot has sweeping direct views to the west and incredible long views of the lake to the South and North. Walk/Hike/Bike right out your front door. Build plans with the San Francisco based award winning Arcanum Architecture that designed Cedar Creek Estate Winery are available. Room for a 10,000 sq ft home plus collectors garage and carriage home, infinity pool, pickleball court and decks jutting out towards the lake and sunsets. Sheerwater is a 70 acre gated waterfront community of the Okanagan's finest modern estate homes offering the ultimate in lock and leave lifestyle with a well run bare land strata and like minded neighbors. Your home will maintain its value over time in this legendary location. Book a private tour today. (id:6769)