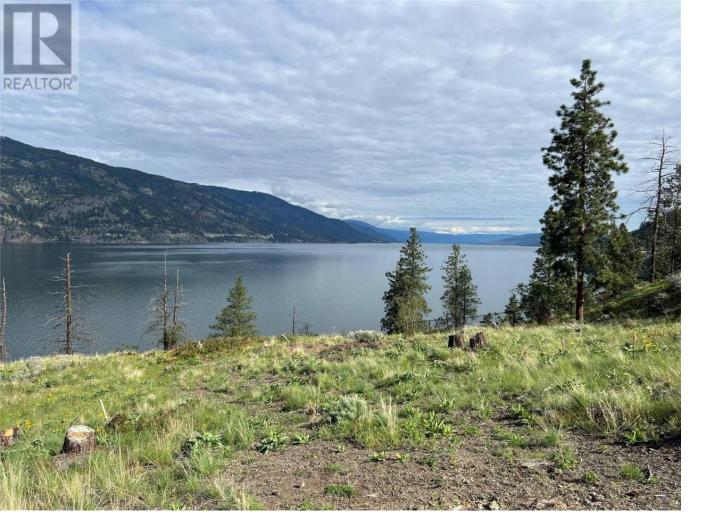

## 180 Sheerwater Court 9 Kelowna British Columbia

\$3,795,000

Exceptional Waterfront building site offering 2.5 acres to build your dream home; in the exclusive gated, waterfront community of Sheerwater. Panoramic views of Okanagan Lake to the north and south. West facing for enjoying beautiful Okanagan sunsets. Deep water Boat moorage with lift included in the private marina. Stunning conceptual plans drafted by San Francisco-based architect Arcanum Architecture. Sheerwater is a prestigious 70-acre gated waterfront community, home to the Okanagan's finest modern estates. Step outside to endless walking, hiking, and biking trails at your doorstep and only a short commute to downtown Kelowna and amenities. (id:6769)