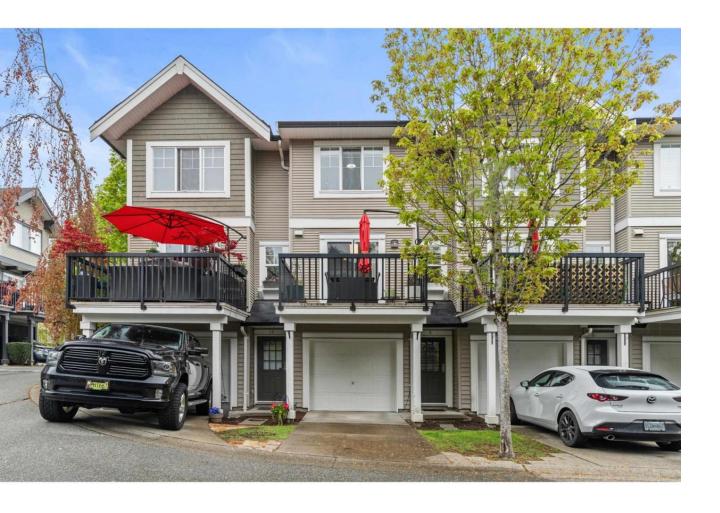

## 20176 68 9 Langley British Columbia

\$744 000

Welcome home to STEEPLECHASE. This 2 bedroom, 2 bathroom townhome has an open concept main floor allowing natural light to pour in. Large kitchen with SS appliances provides access to south facing balcony which is perfect for relaxing and entertaining. Additional space for an eating area/office. Durable laminate throughout, plenty of dining and living space, gas fireplace in the living room with door to the fenced front yard. The two bedrooms are HUGE for a townhouse. Primary has 5 piece ensuite, double sinks and soaker tub! Family friendly complex with lots of green space. This home also offers a driveway that fits a truck, and a MASSIVE garage that will hold two more cars or provide a ton of storage. Minutes from shopping, transit, schools, and easy access to 200th to get to Highway 1. (id:6769)