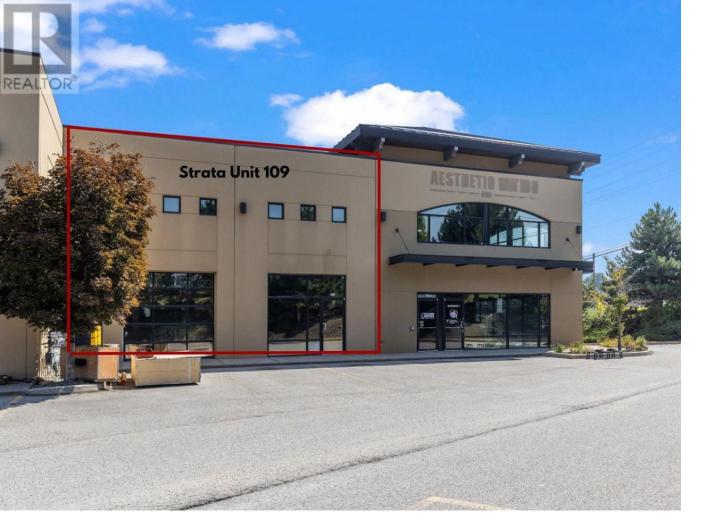

## 2476 Westlake Road 9 West Kelowna British Columbia

\$1,479,425

For Sale: 5-Unit Strata Complex in West Kelowna's Industrial Hub - Individual Units Available: Unit 9: 3,481 sq. ft. (main floor + second floor) 2476 Westlake Road, West Kelowna, BC A rare opportunity to own individual strata units in a versatile 5-unit industrial complex located in West Kelowna's prime industrial district. This 15,654 sq. ft. property, featuring a 12,088 sq. ft. main floor and 3,566 sq. ft. mezzanine, offers customizable spaces ideal for a variety of business needs. Situated minutes from downtown Kelowna. Property Highlights: Unit Sizes: oUnit 6: 2,400 sq. ft. oUnit 7: 3,232 sq. ft. (main floor + second floor) oUnit 8: 3,275 sq. ft. (main floor + second floor) oUnit 9: 3,481 sq. ft. (main floor + second floor) oUnit 10: 3,266 sq. ft. (main floor + second floor) Zoning: I-1 Light Industrial for diverse business applications. Ideal for commercial service, light manufacturing, warehousing, education facilities and fitness centers. Key Features: oOverhead doors (14 x 16 ft) for easy logistics. oHigh-quality construction (built in 2005) with natural light-filled spaces. Parking & Accessibility: Ample on-site parking (id:6769)