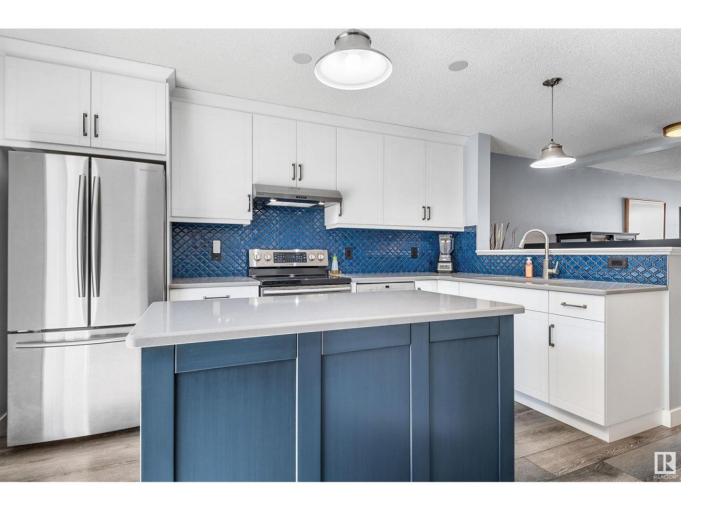

## Edmonton Alberta

\$299,800

This is one you are not going to want to miss! This 2 Primary Suite ( 2 bedrooms, each with ensuite bathroom ) Townhouse in the desirable Terwillegar Towne neighbourhood is Renovated and ready to impress! nearly 1100 square feet with additional room in the basement to set up an office, or as it sits have a great mudroom, storage room, laundry room adjacent to access to the DOUBLE ATTACHED GARAGE! The kitchen here has been completely renovated with high end GEM cabinets, quartz countertops, Silgranite undermount sink, Stainless Appliances including the dual oven, and stunning blue tile backsplash. You'll also appreciate the updated light fixtures, flooring, paint, and overall just how well cared for this home is. Mosaic Terwillegar Towne is close to the Rec Centre / public transit station, great shopping and amenities, quick access to Terwillegar Drive, and of course all of the amazing amenities Terwillegar has to offer including beautiful parks, trails, and great schools. (id:6769)