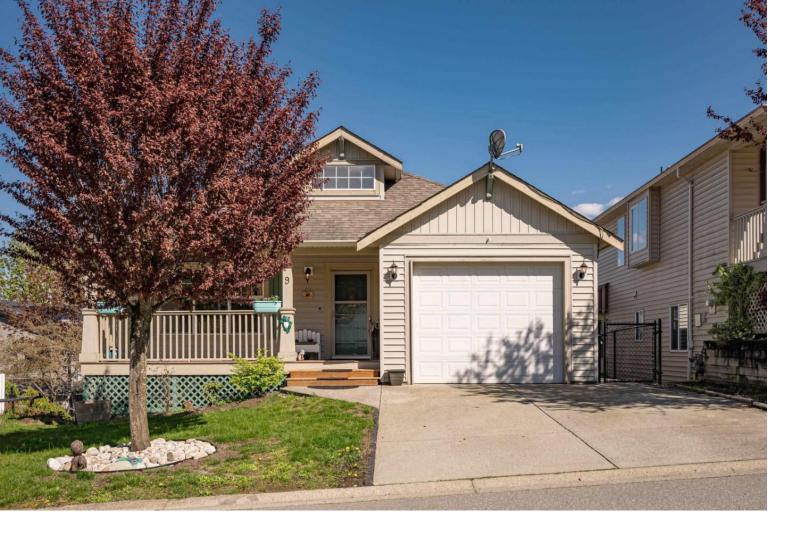

## 43875 CHILLIWACK MOUNTAIN Road 9 Chilliwack British Columbia

\$824,900

Welcome home to Vista Ridge! This beautiful rancher w/basement has 3 bed, 3 bath plus a den. House is just over 2800sqft. It is situated in sought-after Chilliwack Mountain! Adult oriented (55+), gated community. This turn-key home has many updates: fresh paint, flooring, kitchen cabinets/backsplash/countertops and bathrooms. The kitchen bodes s/s appliances and has plenty of counterspace! Sit outside with a glass of vino under the covered deck and enjoy the view of the Mount Cheam in your newly fenced backyard. Bare land strata\$160 a month! Call today for your private viewing. (id:6769)