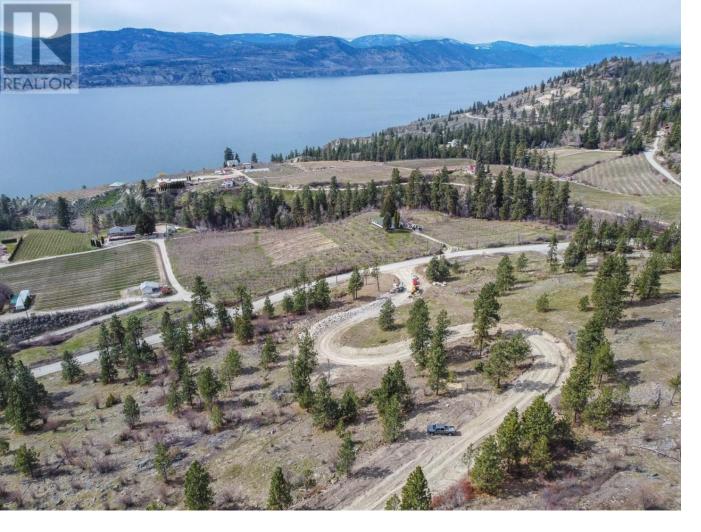

## 4650 North Naramata Road 9 Naramata British Columbia

\$899,000

Welcome to Naramata BC, home to one of the Most Sought After Locations to Live in All of Canada. We are Proud to bring to Market these building lots that are build ready. Located high above the Village of Naramata, this 2.5 acre property has 200 degree Views of the valley and Okanagan Lake reaching as far as the eye can see in either direction. Quickly being referred to as the "Beverly Hills" of Naramata, these lots are in the most desirable Private Locations in the Development. Grace Estates is a 32 acre, 11 Lot Subdivision that is very private. All roads are paved with lighting along with water, gas & electrical at the lot lines. Bring your plans and get started on your Dream Home!! The buyer will enter into a building agreement with Taradar Homes (Taradarhomes.ca). Please reach out to LS for more details. (id:6769)