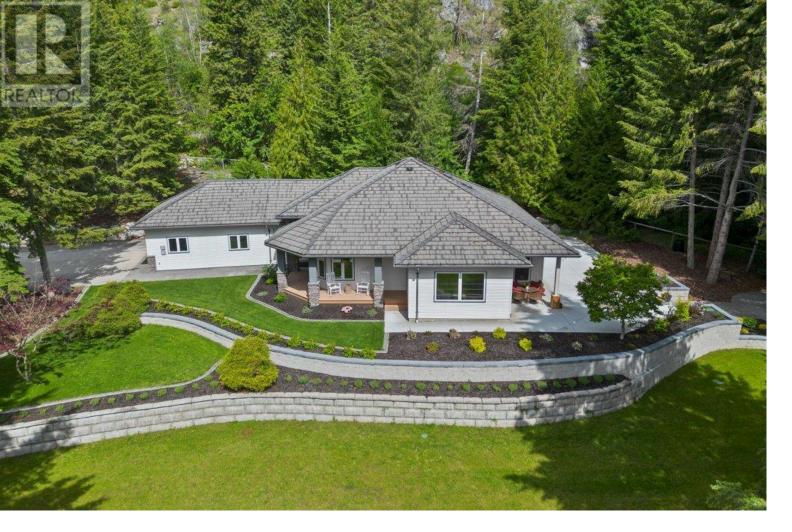

## 6500 15 Avenue 9 Salmon Arm British Columbia

\$1,448,000

PRIVATE 5.18 ACRES WITH EXECUTIVE 2300 SQ FT HOME with detached shop/carriage house - Located in the exclusive and desirable Panorama Ranch Estates this 3 bedroom plus den/2 bath rancher offers spacious rooms, open kitchen/dining and family room areas, new appliances, lots of natural light and access to the large outdoor patio & living space. The main home includes a double car garage. In addition, there is a triple garage / carriage house with over 1000 square feet of living space offering 2 bedrooms & 1 bathroom - fully self contained - perfect for family and guests. Nicely landscaped with plenty of areas for gardening and enjoying your outdoor space. Nestled among the trees, this property is totally private and backs onto crown land & Fly Hills with trails for hiking, biking, quadding, and sledding. Fenced yard with automated gate. Panorama Ranch Estates is located minutes to downtown and offers a full indoor riding arena and tennis courts. Incredible value here. You are going to want to see this one. (id:6769)