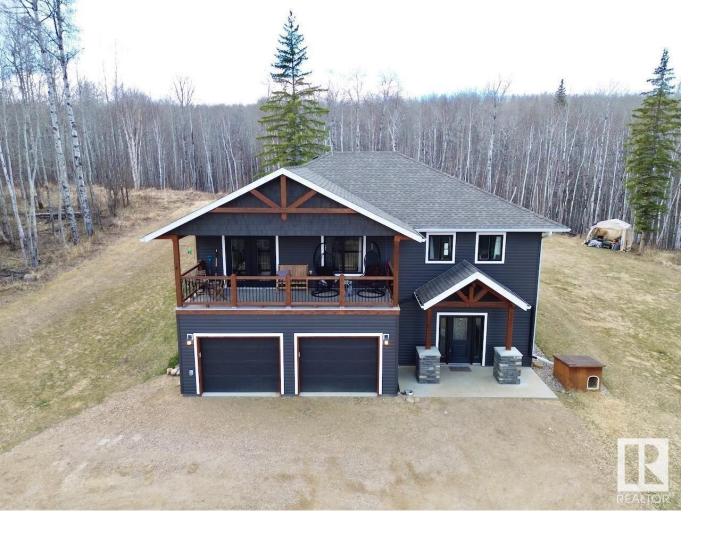

## Rural Athabasca County Alberta

STUNNING MODERN HILLSIDE BUNGALOW WITH DOUBLE ATTACHED HEATED GARAGE & VALLEY VIEWS!! This acreage is sure to impress with modern finishes, open concept, and views for miles! Inside the home itself features over 2000 sqft of finished space! The main floor boasts 3 Beds and 2 Full baths including the king sized primary suite with 3pc ensuite and main floor laundry! Downstairs features the 4th bedroom, a 4pc bath as well as storage, mechanical, second living room and double attached heated garage! Whether you're looking to watch the sunrise on the raised front deck, entertain in the back yard, or just need more space for the kids or pets this property is for you! Only a couple of minute drive to Athabasca this property gives the perfect balance of privacy and proximity! Don't miss out on this amazing turn key property! (id:6769)