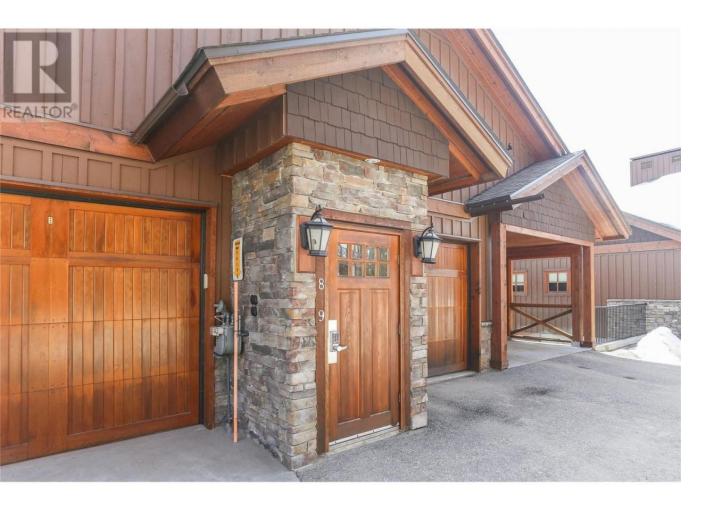

## 80 Kettleview Road 9 Big White British Columbia

\$865,000

Village located chalet-style duplex! This incredible two bedroom plus den, three bathroom property includes a highly coveted private garage and over 1600 sq. ft. of functional mountain living space. Enjoy the lovely mountain views, heated slate floors, un-suite laundry, ski-in/ski-out access to the Perfection Run and quality finishes throughout the entire unit. This fully furnished property is ready for you and your family to enjoy. Steps from all of the Village amenities, this Big White property offers location, quality, and comes completely turn-key. LIVE WHERE YOU PLAY! (id:6769)