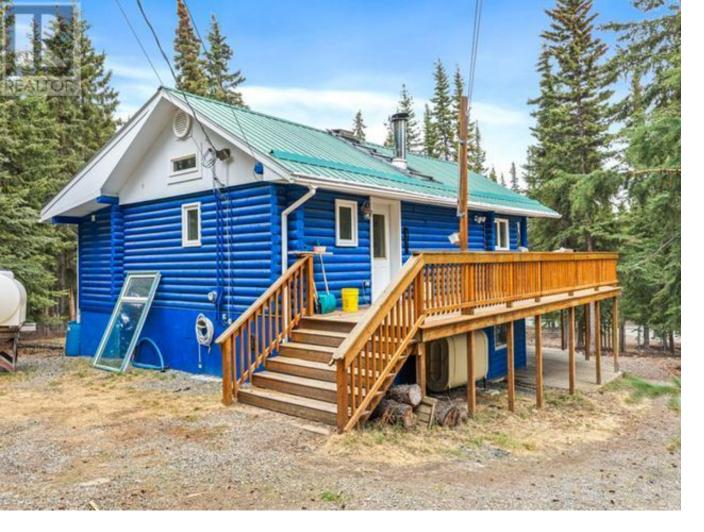

## Whitehorse South Yukon

CLICK the VIDEO and take your TOUR today! Situated near Marsh Lake on a completely fenced .70 acre lot with two gated entrances and loads of room for RV's, toys and vehicles. This 2 bed/1 bath is priced to sell "As Is Where Is" and with quick possession. Huge upper/lower decks, shed w small carport, woodshed & outhouse. Approximately 1,600 sqft of living space on two floors. Top floor hosts vaulted ceilings in the kitchen & dining area, 1 bedroom, large 4-piece bathroom, wood stove and direct access to the top deck. Gorgeous kitchen cabinetry, island with room for stools & nice appliances. Bottom floor has direct access to the bottom deck, one-bedroom, large family room, laundry area & storage rooms. Heating is oil stove, wood stove & electric. Metal roof, concrete foundation & wood exterior. New septic system and oil tank required but still functioning. About 45 minutes from Whitehorse & a close walk to Marsh Lake. (id:6769)