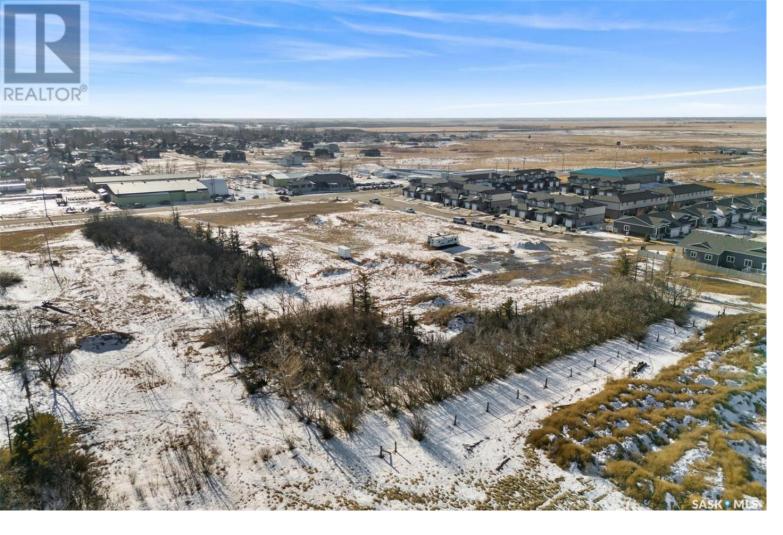

## Pilot Butte Saskatchewan

\$190,000

Pilot Butte is a growing community just minutes from Regina. Residents can enjoy an Elementary School, restaurants, great parks, and so much more. This land is zoned C1 - Core Commercial. You have easy access off of 5th Avenue and Water and Sewer is in place. There is a Servicing Agreement that will need to be transferred to the new owner. The Seller(s) would prefer that this lot is sold with SK958619, SK958620, and SK959623. (id:6769)