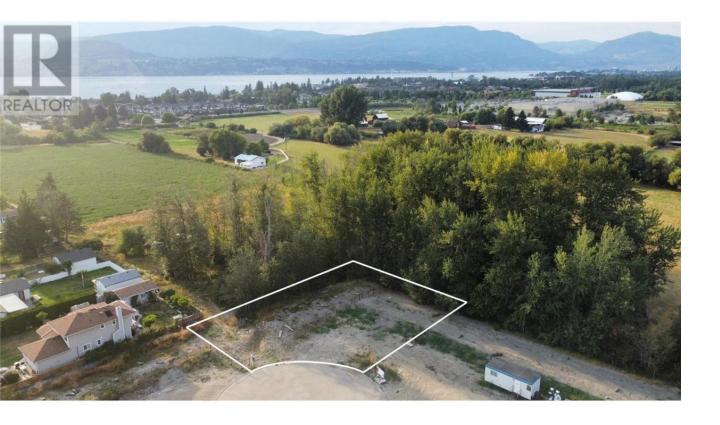

## 900 Bull Crescent Kelowna British Columbia

\$549,000

Amidst wineries, trails, beaches & recreation facilities, The Orchard in the Mission, epitomizes the country life within the city. With a buildable area of approx. 2,454 sqft, this partially fenced flat, level entry lot is nestled in a corner cul-de-sac. Choose any of the Preferred Builders in the development to customize your home for you, or utilize the complimentary building plans that can be made available to the Purchaser of this lot. The Architectural Guidelines protect your investment without restricting your preference on the genre and style of home preference. Start your build process now and enjoy your new home next summer! The Orchard is a 103 lot development in the heart of Lower Mission, just minutes away to schools, H2O recreation centre, Lake Okanagan, retail, restaurants, and transit. Seller may entertain vendor financing. (id:6769)