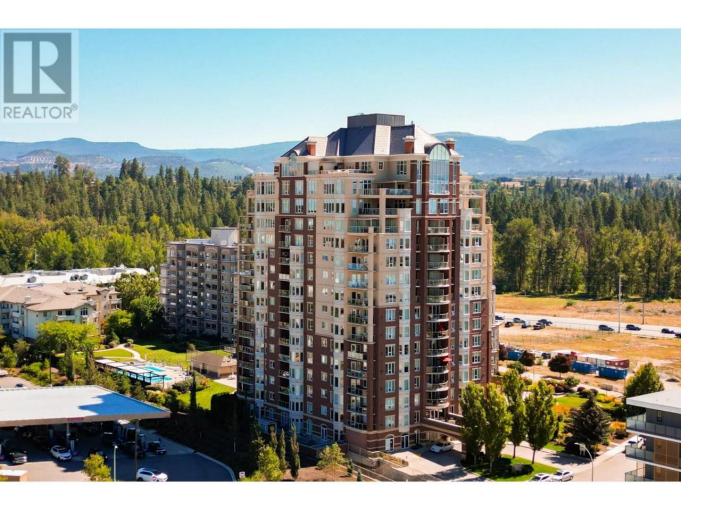

## 1947 Underhill Street 901 Kelowna British Columbia

\$635,000

Welcome to this most sought after location. Prestigious Park Place Tower. Enjoy the 9th floor views from this North East facing unit overlooking the outdoor pool and tennis court. Unparalleled views of Downtown Kelowna to Dilworth Mountain and out towards Ellison with magnificent evening lighting of the city. Many amenities are included besides the pool and tennis court with fitness room. guest suite, a full cinema room with surround sound and 2 amenity rooms. Walking distance to all shopping and amenities. Featuring, 2 Bedrooms, 2 bathrooms and den in this 1341 sq ft unit. Gas Fireplace ( which the gas is included in your strata fees), 6 appliances and a deluxe walk in Jacuzzi tub in the master ensuite. There is a natural gas hook up on the patio for your BBQ. Call to make an appointment to view. (id:6769)