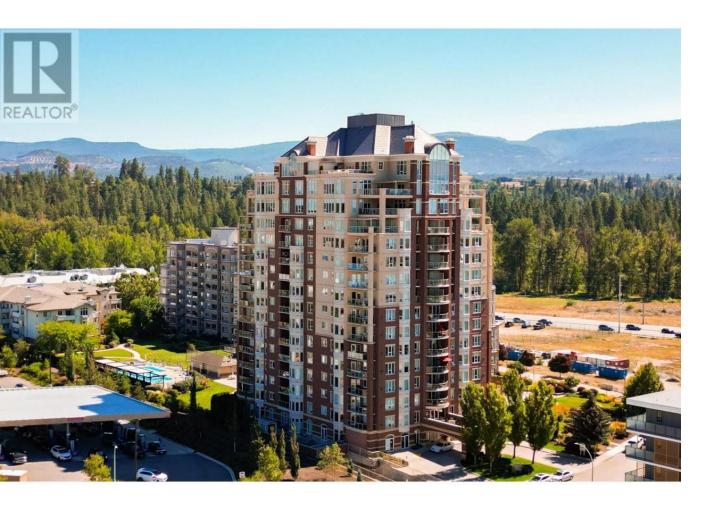

## 1947 Underhill Street 901 Kelowna British Columbia

\$525,000

Welcome to this most sought after location. Prestigious Park Place Tower. Enjoy the 9th floor views from this North East facing unit overlooking the outdoor pool and tennis court. Unparalleled views of Downtown Kelowna to Dilworth Mountain and out towards Ellison with magnificent evening lighting of the city. Many amenities are included besides the pool and tennis court with fitness room. guest suite, a full cinema room with surround sound and 2 amenity rooms. Walking distance to all shopping and amenities. Featuring , 2 Bedrooms, 2 bathrooms and den in this 1341 sq ft unit. Gas Fireplace ( which the gas is included in your strata fees), 6 appliances and a deluxe walk in Jacuzzi tub in the master ensuite. There is a natural gas hook up on the patio for your BBQ. Call to make an appointment to view. Bring your Offer!! (id:6769)