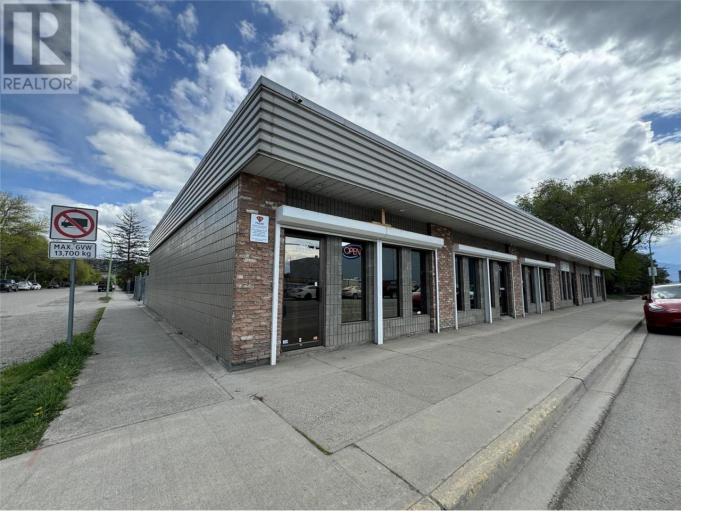

## 901-905 Ellis Street Kelowna British Columbia

For Lease opportunity at 901-905 Ellis Street, a unique property found in Kelowna's vibrant "Brewery District."" This Service Commercial style unit, zoned I2, offers an ideal canvas for a variety of businesses, from home improvement showrooms to cozy cafes and breweries. Boasting proximity to renowned breweries like Red Bird, Jackknife Brewery, Vice and Virtue, and Kettle River Brewing Co., this location embodies the essence of Kelowna's craft culture. The property features a spacious 2,000 square feet of versatile space, with the flexibility to be demised into as little as 1,000 square feet or expanded to a generous 3,000 square feet, accommodating diverse business needs. There is also a large rear lot, fenced and shared with fellow tenants, providing ample parking and outdoor possibilities. Under new ownership, the building is set for a revitalization, with planned exterior upgrades set to bring new life into the premises. Ready for immediate occupancy, this unit presents an exciting opportunity for forward-thinking entrepreneurs seeking a dynamic location in one of Kelowna's most vibrant and sought after neighborhoods. Don't miss your chance to join this thriving community and make your mark in the heart of Kelowna's Brewery District. (id:6769)