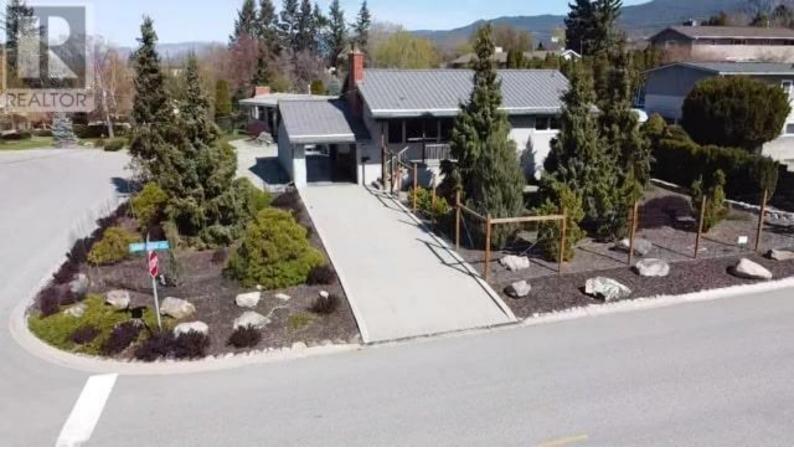

## 901 Barrington Avenue Penticton British Columbia

\$869,000

PRICED TO SELL \$70,000 BELOW BC ASSESSMENT! Perfectly manicured and meticulously maintained 3 bedroom, 2 bath home in highly sought after Uplands. Pride of ownership is evident in every aspect of this home. Wood plank walls throughout give a unique and durable finish. TOP OF THE LINE UPDATES; High end European windows and doors by Innotech (\$24k) Hunter Douglas bamboo retractable blinds, Hot water on demand, heat pump (2022) METAL ROOF (\$21k) Large corner lot with attached garage featuring drive-thru access to the rear driveway. Great location with close proximity to Uplands elementary, hiking & biking trails and all amenities. Don't miss the opportunity to view this incredibly rare home that has been built to last and is sure to offer peace of mind for years to come. Very easy to show and quick possession is possible. Be sure to check out the virtual 3D tour, as well as view the short drone video by clicking ""more photos" (id:6769)