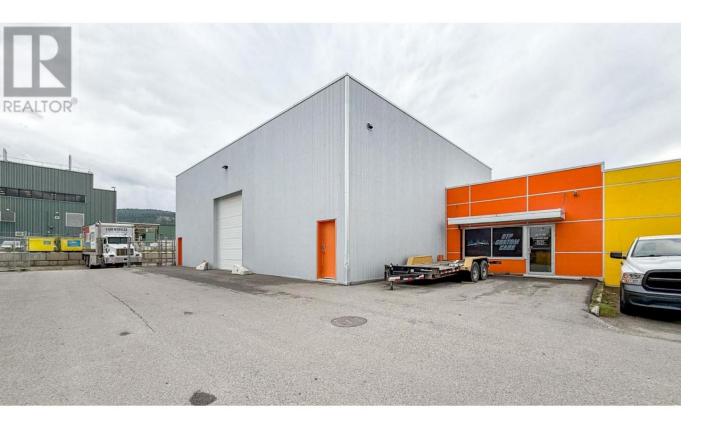

## 9015B Jim Bailey Road Kelowna British Columbia

\$1/

Industrial endcap in a multi-tenant industrial complex in the North Kelowna Industrial Area. 3,000 SF that features 3 ground-level loading bays with overhead doors that provide drive-thru capabilities. Versatile industrial space with approx. 500 SF of office space including an open work area/entrance, flexible rear work area/staffroom and a washroom. Also includes a large warehouse space of approx. Warehouse has ceiling heights of approx. 18 ft, 3-phase power and two washrooms. Unit has access to approx. 3,232 SF of shared secure yard space (with one other tenant), adjoining the east side of the building (at an additional cost). The overall industrial complex is also for sale, which provides an opportunity for an owner-occupier to take-over this unit while generating cash flow from the others. (id:6769)