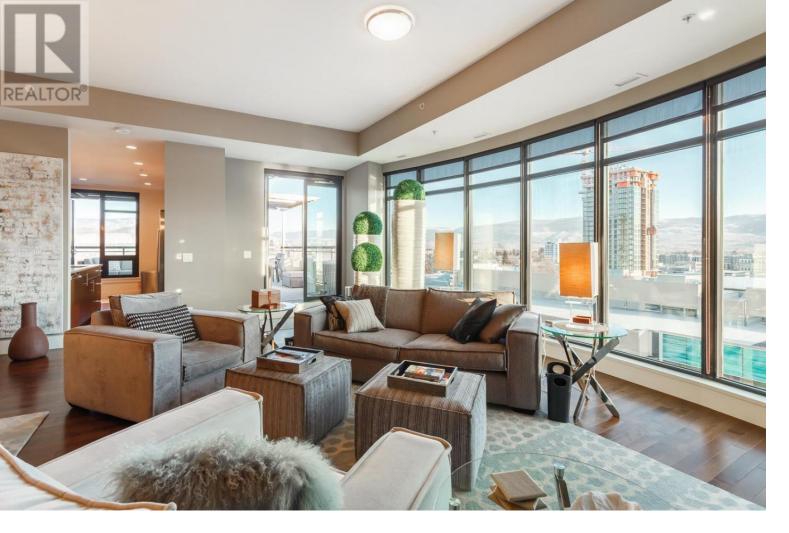

## 1395 Ellis Street 902 Kelowna British Columbia

\$1,200,000

Welcome to The Madison, in the heart of downtown Kelowna's Cultural District and mere steps to Okanagan Lake. This is a sprawling 1900 square foot 2 bed and den, executive corner suite on the 9th floor with a massive wrap-around deck. With 270-degree views from East to West, you can have all-day sunshine if you'd like, yet find shade when needed! There is also a power-retractable awning that was over \$25,000 and controlled remotely for the east section of the deck, allowing for covered enjoyment. With more than enough room for multiple areas to entertain and enjoy the views, along with the convenience of natural gas and water hookups- make this the ultimate Okanagan vantage point. You have 2 premier parking stalls located directly beside your generously sized and private concrete storage room. There are only 57 units total in Madison, and yet it has 2 top of the line, quiet and fast elevators, so you will rarely have to wait for access. With an extremely well-run strata, a Monday-Friday on-site building manager, a fitness facility, and a boardroom available, this building has it all. All of Kelowna's shopping and amenities are within walking distance, such as the Kelowna Community Theatre, Prospera Place for an event, concert or Hockey Game, The Yacht Club and all of the farm-to-table dining Kelowna has been known to foster. This is truly a special property, and it will not last! (id:6769)