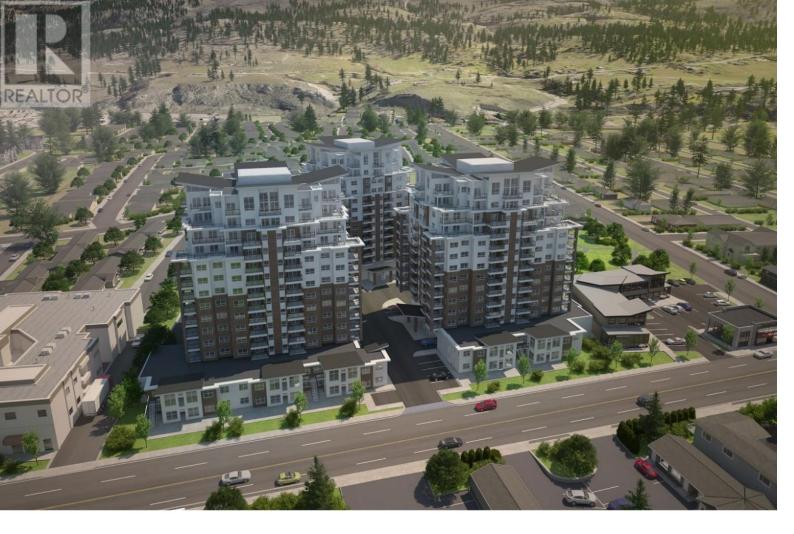

## 3362 SKAHA LAKE Road 902 Penticton British Columbia

\$595,000

Skaha Lake Towers, Phase 3: BRAND NEW & under construction, steel & concrete condos just a few blocks to Skaha Lake & parks! With completion in 2024, now is the time to pick your condo & choose from a selection of finishing colors & upgrade options. Every unit comes with a parking stall, a storage locker, window coverings and all six appliances. This 2 bedroom 2 bathroom plus den North facing unit is 1232 sqft. Enjoy afternoon sunsets and sweeping views of the city and mountains from the bright open concept layout. The kitchen has a large island and plenty of storage. There are two large covered decks - one with natural gas hook-up for a BBQ and perfect for eating and relaxing. There is a gas fireplace, gas fired hot water-on-demand, and forced air heating and cooling. There are several different finishing options to choose from including a list of upgrades. The building will have a recreation room, 2 hot tubs and bike lockers. Price includes net GST. (id:6769)