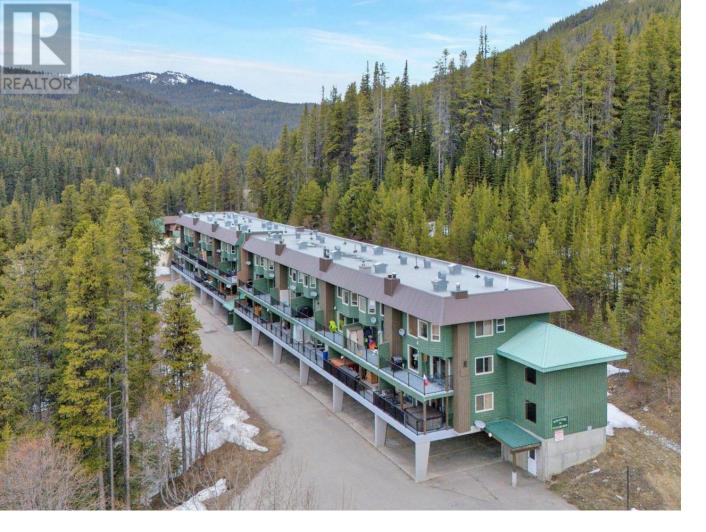

## 225 CLEARVIEW Road 903 Apex Mountain British Columbia

\$329,000

Enjoy Apex this summer and be ready for ski season next year! Experience the ultimate ski getaway with this spacious townhome. Spread across two levels, this unit is perfect for families or groups seeking a cozy mountain retreat. The open-concept main floor features oversized rooms, including a bright living room with a decorative decommissioned fireplace and a spacious dining area. Step out onto the expansive 18x6 deck to take in stunning views of the ski hill. The full-sized kitchen includes a window overlooking a serene, forested hillside, while a convenient laundry nook and a half bath complete the main level. This unit is tastefully updated with fresh colors, newer appliances, and thoughtful touches for a warm atmosphere. It comes fully furnished, ready for you to move in and start enjoying mountain living. Added features include an outdoor heated ski locker, two covered tandem parking spaces, and a covered exterior walkway entrance. The complex welcomes all ages, allows rentals (including short-term), and is pet friendly. With no rental commitments in place, quick possession is available—just in time for various summer activities such as biking, hiking, and fishing! Once winter returns the unit is located within walking distance of the lifts, skating loop, hockey rink, and village center This townhome offers the perfect blend of privacy, convenience, and breathtaking mountain views. Contact the listing agent today for more information or to schedule a showing. (id:6769)