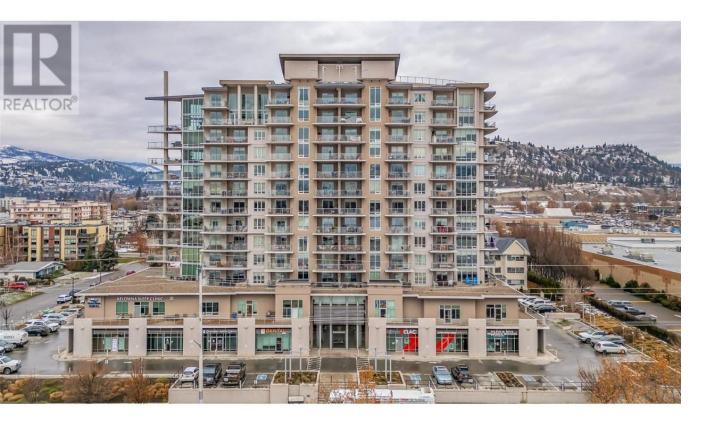

## 2040 Springfield Road 904 Kelowna British Columbia

\$579,000

Welcome to this stunning 2-bedroom, 2-bathroom condo located on Springfield Road in the heart of Kelowna! This modern, concrete building offers exceptional quality with gorgeous finishings throughout. Enjoy bright and airy living spaces with floor-to-ceiling windows that flood the unit with natural light. The spacious layout includes two private patios, perfect for relaxing or entertaining. This pet-friendly building allows dogs and cats (with restrictions), making it ideal for animal lovers. The condo also features in-suite laundry for added convenience. Take advantage of the incredible amenities, including a rooftop pool with breathtaking views and a fully equipped gym. With its prime location, stylish design, and outstanding amenities, this condo is the perfect place to call home. Don't miss out on this opportunity - schedule your showing today! (id:6769)