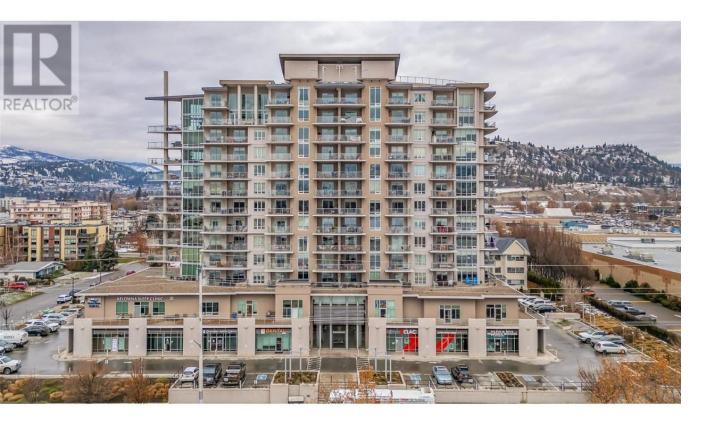

## 2040 Springfield Road 904 Kelowna British Columbia

\$549,000

Welcome to this stunning 2-bedroom, 2-bathroom condo located on Springfield Road in the heart of Kelowna! This modern, concrete building offers exceptional quality with gorgeous finishings throughout. Enjoy bright and airy living spaces with floor-to-ceiling windows that flood the unit with natural light. The spacious layout includes two private patios, perfect for relaxing or entertaining. This pet-friendly building allows dogs and cats (with restrictions), making it ideal for animal lovers. The condo also features in-suite laundry for added convenience. Take advantage of the incredible amenities, including a rooftop pool with breathtaking views and a fully equipped gym. With its prime location, stylish design, and outstanding amenities, this condo is the perfect place to call home. Don't miss out on this opportunity - schedule your showing today! (id:6769)