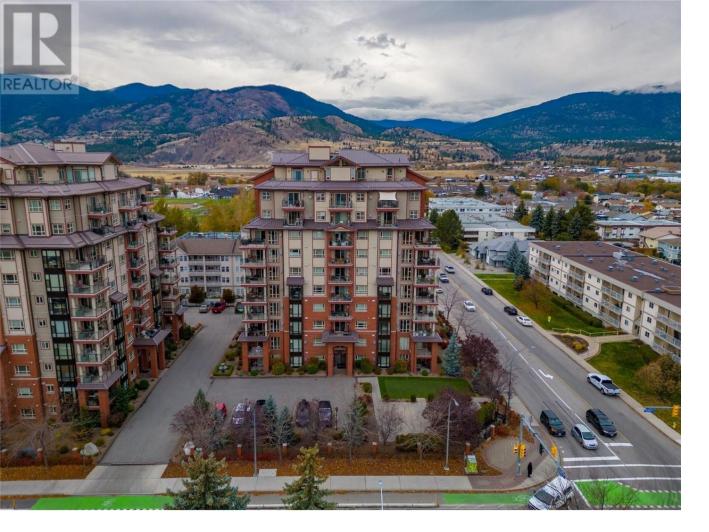

## 2113 Atkinson Street 904 Penticton British Columbia

\$575,000

Welcome to this beautiful two bedroom, two bathroom, plus den, sub penthouse at the Athens Creek Towers! This floorplan rarely comes available and is 1385sqft situated on the North East corner of Phase 2 with sweeping views across the city. With bright open spaces, windows in two directions, this unit feels very bright and inviting and homey. As your enter the suite the large kitchen features warm maple shaker cabinets, quartz style counters, stainless steel appliances, and a great layout with peninsula for stool seating. The den to your right is a large space that could be a tv room, office, or extra spot for guests when they visit. The expansive living and dining room has the same light laminate floors throughout the unit, stylish fireplace, bright paint, a large dining area and a huge living room with access out to the deck. The unit continues with a large guest bedroom and full bathroom, and a beautiful primary suite that has its own deck, a walk in closet, and large ensuite. This centrally located, steel and concrete building allow you to walk to amenities like cherry lane mall and shops, is close to parks and a quite drive to either end of town. The unit has a storage locker and a spot to park in the secure underground garage, rentals are allowed, no age restriction, and 2 dogs or 2 cats or one of each allowed\* (with a 25 inch to shoulder height restriction on dogs.) This one is vacant and ready to go! (id:6769)