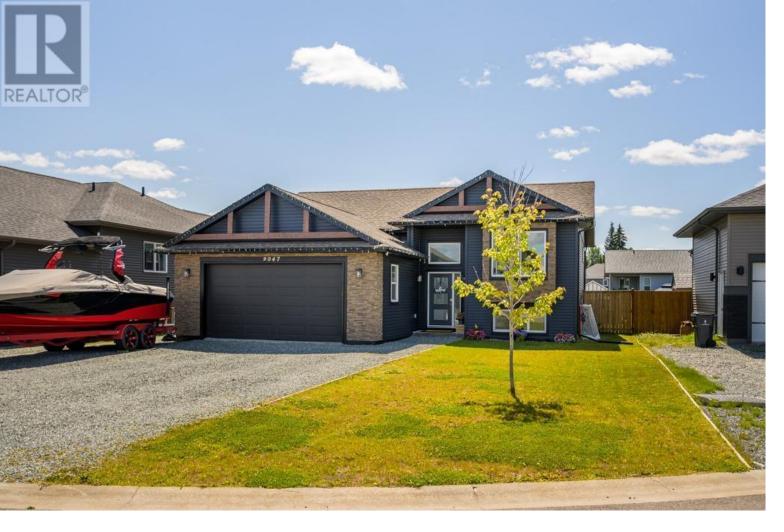

## 9047 TATLOW Place Prince George British Columbia

\$669,900

\* PREC - Personal Real Estate Corporation. Looking for a newly constructed family home in a stellar neighbourhood??? This is the one, 5 bed 3 baths, fully finished with a 2-car garage and an oversized driveway for all the toys! Upstairs features a very nice open concept 3 bed 2-bathroom layout with an awesome foyer with tons of space for the kids to kick off their shoes. Downstairs there is 2 large bedrooms, a monster rec room and a very nice, tiled 3rd bathroom. Nothing to do here, pride of ownership is evident. All measurements are approximate, buyer to verify if deemed important. Lot size taken from Tax assessment. (id:6769)