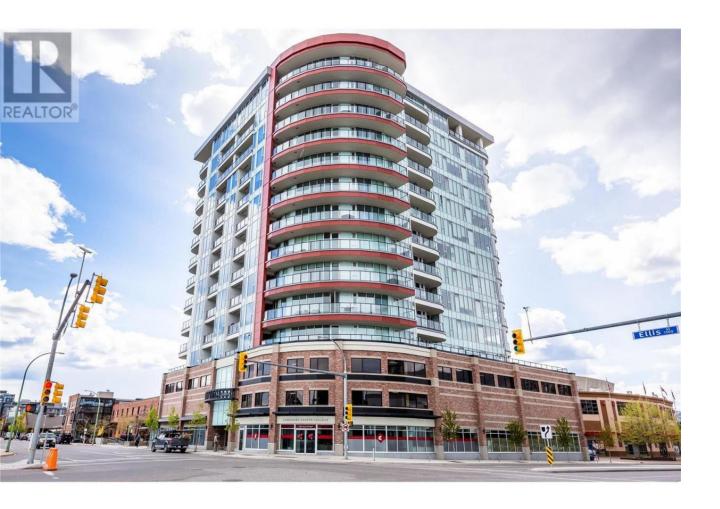

## 1232 Ellis Street 905 Kelowna British Columbia

\$739,000

Discover the epitome of luxury living at Ellis Parc, where sophisticated elegance meets urban convenience in the heart of Kelowna's dynamic downtown cultural district. Nestled on the 9th floor, this exquisite 2-bed + den, 2.5-bath condo offers breathtaking panoramic views of Okanagan Lake and Knox Mountain from its expansive 366 sq.ft. wraparound deck. This pristine unit features an open-concept layout, 9 ft ceilings, and floor-to-ceiling windows, bathing the space in natural light. The sleek, modern kitchen is a culinary haven, showcasing high-gloss cabinets, stainless steel Kitchenaid appliances, quartz countertops, under-cabinet lighting, and a generous island ideal for entertaining. Designed with privacy in mind, the bedrooms are strategically placed on opposite ends of the condo. The master suite is a tranquil retreat, complemented by an elegant ensuite bath. Ellis Parc offers an unparalleled downtown lifestyle, with Kelowna's finest beaches, parks, restaurants, and entertainment venues just steps away. Enjoy the convenience of an onsite fitness centre, and the flexibility of a pet and rental-friendly policy, welcoming one cat or dog without size or breed restrictions. This exceptional newer build offers GST paid, one parking stall, and a storage locker. Whether you're seeking a luxury downtown condo or a savvy investment, Ellis Parc exceeds expectations. Don't miss this opportunity to own a piece of downtown luxury—schedule your viewing today! (id:6769)