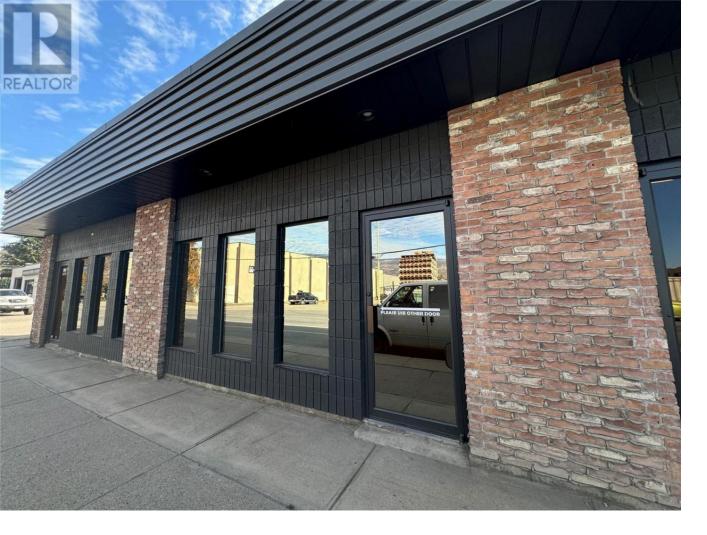

## 905 Ellis Street Kelowna British Columbia

\$25

Opportunity to lease 1,000 sf at 905 Ellis Street, a unique property found in Kelowna's vibrant ""Brewery District."" This Service Commercial style unit, zoned I2, offers an ideal canvas for a variety of businesses, from home improvement showrooms to cozy cafes and breweries. With proximity to renowned breweries like Red Bird, Jackknife Brewery, Vice and Virtue, and Kettle River Brewing Co., this location embodies the essence of Kelowna's craft culture. The property features 1,000 square feet of versatile space. There is also a large rear lot, fenced and shared with fellow tenants, providing ample parking and outdoor possibilities. Ready for immediate occupancy, this unit presents an exciting opportunity for forward-thinking entrepreneurs seeking a dynamic location in one of Kelowna's most vibrant and sought after neighborhoods. Don't miss your chance to join this thriving community and make your mark in the heart of Kelowna's Brewery District. (id:6769)