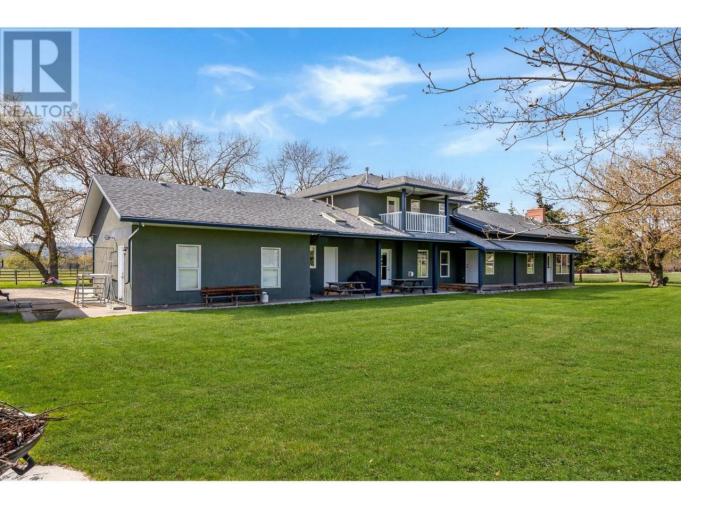

## 9050 Kalamalka Road Coldstream British Columbia

\$1,895,000

Endless opportunity awaits you with this prime Coldstream acreage, just minutes to Kal Lake, Cousins Bay, and Coldstream Elementary School, but tucked toward the peaceful serenity of Coldstream Ranch. 11+ Acres of fertile soil, beautiful mountain views, and farmland surround. Gorgeous established trees line the driveway and yard. Horses, orchards, farmstands, the possibilities with this location are endless. This 5-bedroom home has room for the entire family. A huge primary suite with 2 balconies look out over Coldstream Ranch making it the perfect place to enjoy your morning cup of coffee. The Country Kitchen with hickory cabinets and bay window, leads to the large dining room with enough space to host family and friends for holidays. The yard is every man's dream!! Bring all your toys, boats, and tools. Massive 2-bay shop, and work bay, offices, and storage, never run out of workspace. Not to mention a massive equipment shed at the back of the property, covered parking for all your equipment, tractors, and trailers. There is an extra detached garage and cooler space for vegetables and produce. Zoning allows for garden suite or carriage house. Too many bonuses come with this property to name. Don't miss out, very rarely do properties like this come available in the heart of Coldstream. (id:6769)