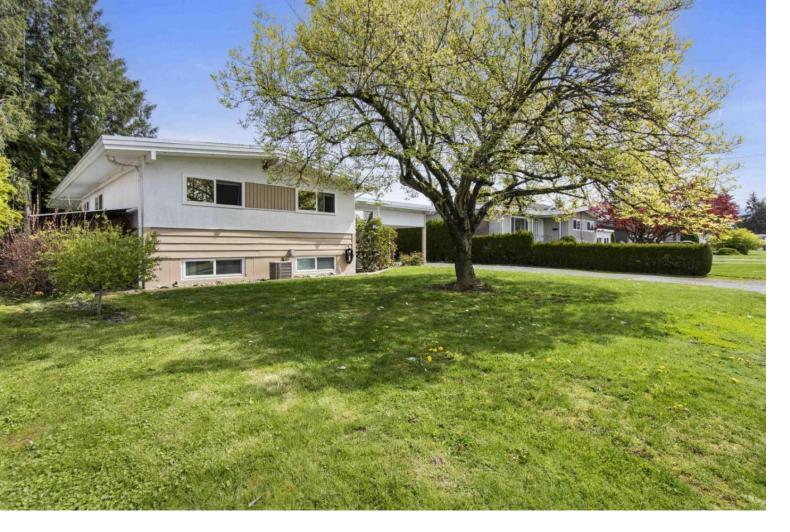

## 9050 SUNSET Drive Chilliwack British Columbia

Step into your future investment! This property sits on a huge 9,415 sq ft lot with a wide 75' frontage, offering great potential to be rezoned and subdivided down the road, check with the City. Nearby, you'll find fun spots like the Leisure Centre and Prospera Centre. Inside, there's a well-maintained 5-bed, 2-bath home filled with sunlight. The backyard is fenced and perfect for outdoor hangouts, with RV parking too. Downstairs, there's 2 bedrooms and a kitchenette with its own separate access great for extra income or extended family. Plus, central A/C keeps things comfy and cool year-round. Don't miss out""schedule your private showing today! (id:6769)