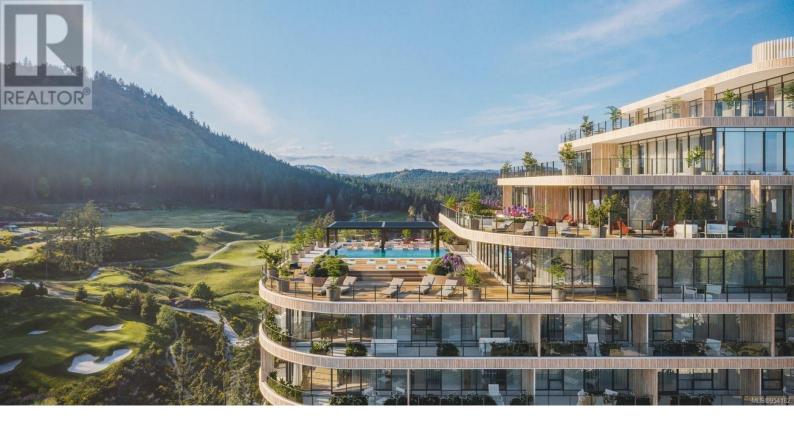

## 2000 Hannington Road 906 Langford British Columbia

\$924,900

ONE BEAR MOUNTAIN - Resort style living features luxury amenities rarely found such as a 15th floor outdoor infinity pool with terrace, 16th floor sky lounge that you can host up to 100 people with outdoor terrace, business centre, private dining, concierge service, pet wash, car wash etc...the list is vast. One Bear Mountain is an 18 storey concrete building located at the 18th hole at Bear Mountain. Your surroundings are spectacular as you sit on top of the mountain surrounded by forest, bike trails and 2 x 18 hole Jack Nicklaus golf courses. Your S/W facing new home with views towards the 18th fairway is comprised of luxury throughout with floor to ceiling windows to allow natural light to shine through, High ceilings, full width balconies, Italian cabinets, Bosch appliances, wood flooring throughout and much more will await you Spring of 2024. This home also includes a Golf Membership!!! For the next 10 Sales 5% DEPOSIT on signing and 5% in 180 days. (id:6769)