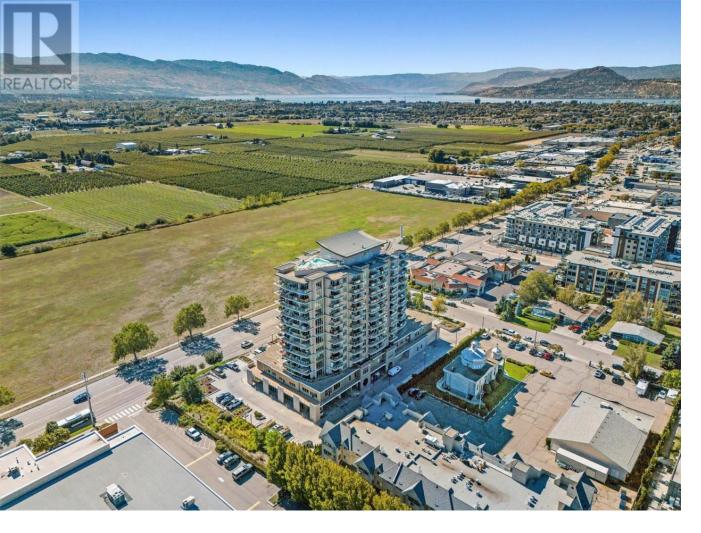

## 2040 Springfield Road 907 Kelowna British Columbia

\$535,000

Modern Elegance in the Heart of Kelowna - Stunning 2 Bed, 2 Bath Condo at InVue. Where style meets sophistication in one of Kelowna's most sought-after buildings. This 2-bedroom, 2-bathroom condo offers an exceptional opportunity to own a slice of urban luxury in the vibrant Springfield/Spall area. Step inside this spacious, open-concept unit, featuring floor-to-ceiling windows that flood the space with natural light while offering panoramic city and mountain views. The modern kitchen is a chef's dream, boasting high-end stainless steel appliances, sleek quartz countertops, and ample storage in custom cabinetry. The adjoining living and dining area provides a perfect setting for entertaining or relaxing with family. The primary bedroom is a true retreat with a spa-like ensuite, complete with a walk-in shower, and double vanity. The second bedroom is generously sized and ideal for guests, a home office, or a growing family. Enjoy your morning coffee or evening wine on one of two balconies, which offer stunning views of Kelowna's iconic landscape. Living at InVue comes with unparalleled amenities, including a rooftop pool and hot tub, fitness center, sauna, social lounge, and a rooftop patio with BBQ areas. Secure underground parking, a storage locker, and petfriendly policies as well as Geothermal for heating and cooling make this home as practical as it is luxurious. Located minutes from shopping, dining, beaches, and parks, this condo offers the best of urban living with the Okanagan's natural beauty at your doorstep. (id:6769)