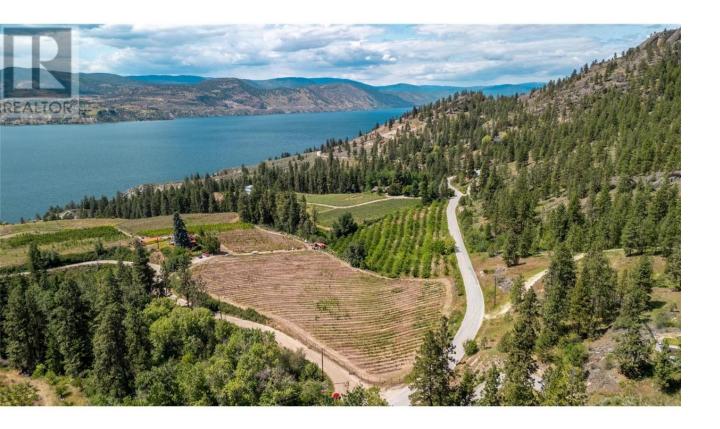

## 907 Languedoc Road Naramata British Columbia

\$800,000

3.07 acres of prime fertile land in a peaceful rural setting ready for a new owner to build a lakeview country home. Formerly an organic orchard this land lends itself to a variety of possibilities for crops - vines, tree fruits, ground crops etc etc. The lake view is framed by the pastoral setting and offers the buyer a choice location for a new home with an easy access to North Naramata Rd. This property is well worth viewing if you are considering building a life on the Naramata Bench. (id:6769)