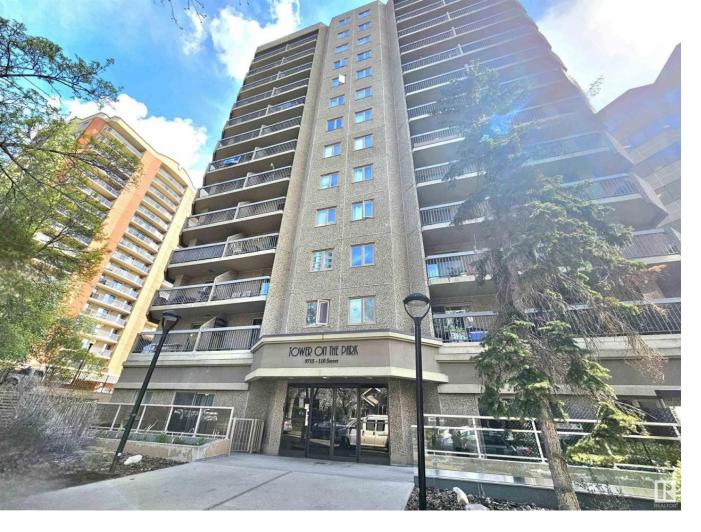

## Edmonton Alberta

Great location! Steps to Grandin LRT Station and the River Valley. Quick and easy access to Downtown shopping, schools, and U of A. 803 sq. ft. lovely two bedrooms and two baths condo unit with convenient insuite laundry and storage room. Bright and open living room and dining room. Patio door access to the West facing balcony with great view. Spacious U-shaped kitchen with extended eating bar and ample cabinets. Primary bedroom has 3 pcs. ensuite. One assigned underground parking stall. (id:6769)