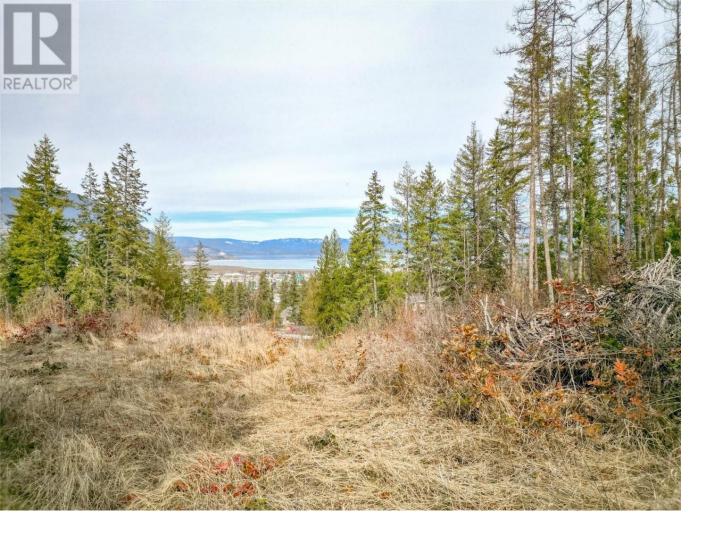

## 91 17 Avenue Salmon Arm British Columbia

\$999.000

Incredibly rare opportunity! Lakeview acreage right in Salmon Arm. Build your dream estate on this private 9.26 acre property that has a sunny meadow and beautiful forested areas, with many potential building sites and spectacular lake views. This property holds many possibilities. Abundant standing timber presents revenue opportunities. Situated in a serene and private setting, yet mere moments from downtown convenience. You won't find another property like this in the area. (id:6769)