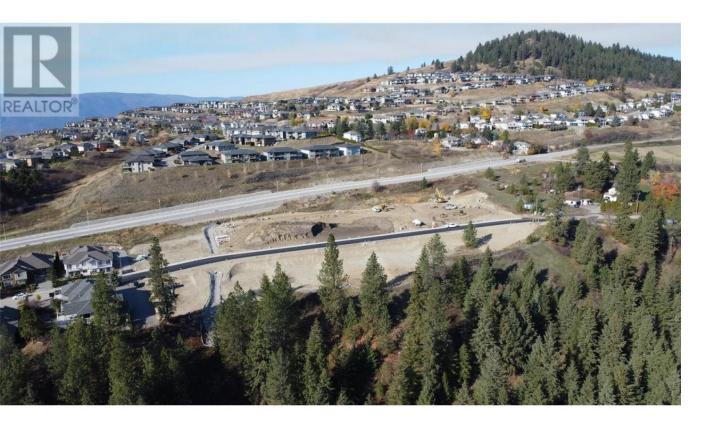

## 9/10 Manning Place Vernon British Columbia

\$449,900

Builders take note or....Bring your Builder to the Foothills newest subdivision at Manning Place!! Full Duplex Lots for sale. Spectacular Morning Sunrise Eastern views. Desirable non-strata level entry lot to build walkout basement full duplex. Manning Place offers a desirable lifestyle characterized by a harmonious balance of natural beauty with BX Creek & the Grey Canal trail moments away, quality education options with BX Elementary a short walk and the newly built VSS High school on bus route, and a diverse range of recreational activities from mountain biking to skiing at the year-round playground of Silver Star Skihill minutes drive away, making it an ideal place to call home for families, professionals, and outdoor enthusiasts alike. Don't miss out on this great opportunity. Only 7 Full Duplex lots of this style available. (id:6769)