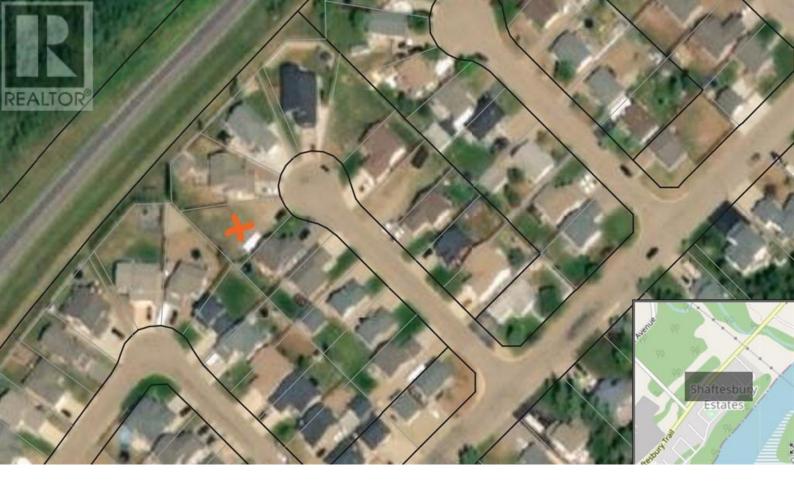

## 9109 129 Avenue Peace River Alberta

\$65,000

Here is one of the best priced lots in one of the newer neighborhoods in Peace River. Located in Shaftesbury Estates, this lot is located at the end of a quiet cul-de-sac. It is pie shaped and measures just over 6,500 sq ft. Surrounded by nice houses and great neighbors, this is one lot you need to take a closer look at if building a home is in your future! (id:6769)